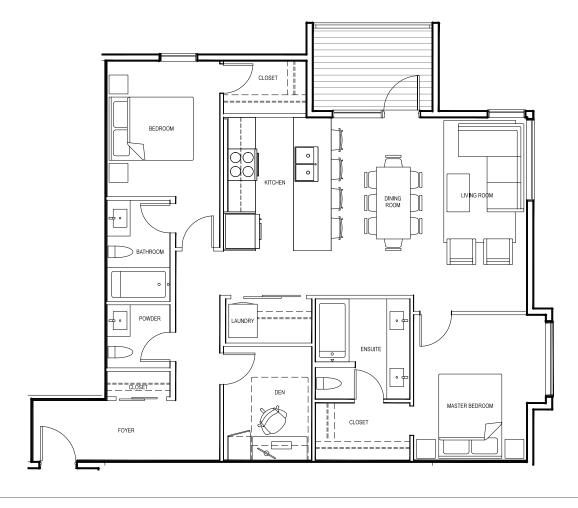

2 BEDROOM, 2.5 BATHROOM + DEN

INTERIOR: 1,025 NET SQ.FT. / 1,099 GROSS SQ.FT

EXTERIOR: 66 SQ.FT.

This floor plan is a representation only and does not account for customizations to be included. The developer reserves the right to make modifications and changes to plans, features, amenities, services and prices, which are subject to change without notice. All sizes and dimensions are approximate and the actual area and dimensions may vary from the preliminary plans to the final survey. Furniture layouts depict standard furnishing sizes and are intended for reference only. Errors and omissions excepted. Rev 02

<sup>\*</sup> In simple terms, the difference between the gross and net square foot measurements are as follows;

The net sqft measures the total floor area, and is aligned with the Residential Measurement Standard set by the Calgary Real Estate Board.

The gross sqft measures the total floor area plus everything inside the walls. This standard aligns with the Building Owners and Managers Association.