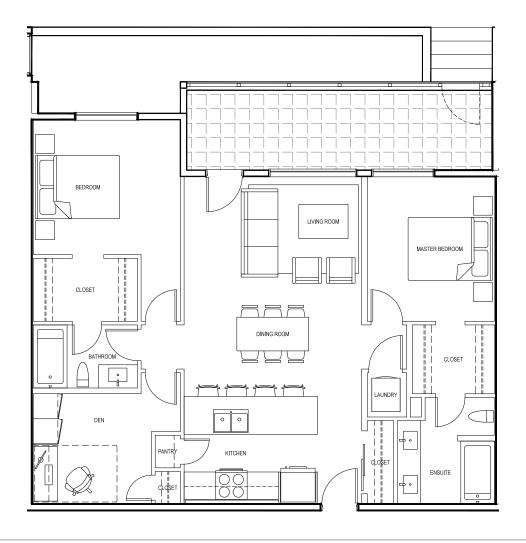

2 BEDROOM, 2 BATHROOM + DEN

INTERIOR: 1,011 NET SQ.FT. / 1,079 GROSS SQ.FT

EXTERIOR: 170 SQ.FT.

<sup>\*</sup> In simple terms, the difference between the gross and net square foot measurements are as follows;

<sup>.</sup> The net sqft measures the total floor area, and is aligned with the Residential Measurement Standard set by the Calgary Real Estate Board.

<sup>•</sup> The net sqrt measures the total floor area and is aligned with the Residential Measurement Standards set by the Uaigary Real Estate Board.
• The gross sqft measures the total floor area plus everything inside the walls. This standard aligns with the Building Owners and Managers Association.
This floor plan is a representation only and does not account for customizations to be included. The developer reserves the right to make modifications and changes to plans, features, amenities, services and prices, which are subject to change without notice. All sizes and dimensions are approximate and the actual area and dimensions may vary from the preliminary plans to the final survey. Furniture layouts depict standard furnishing sizes and are intended for reference only. Errors and omissions excepted. Rev 02