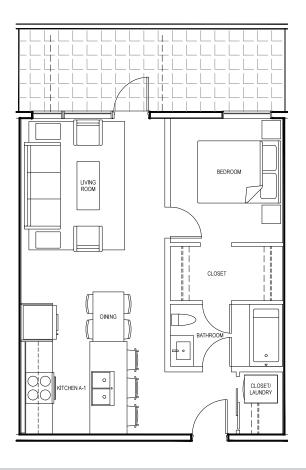

1 BEDROOM, 1 BATHROOM

INTERIOR: 544 NET SQ.FT. / 592 GROSS SQ.FT\*

EXTERIOR: 152/64 SQ.FT.

<sup>\*</sup> In simple terms, the difference between the gross and net square foot measurements are as follows;

The net sqft measures the total floor area, and is aligned with the Residential Measurement Standard set by the Calgary Real Estate Board.

The gross sqft measures the total floor area plus everything inside the walls. This standard aligns with the Building Owners and Managers Association. This floor plan is a representation only and does not account for customizations to be included. The developer reserves the right to make modifications and changes to plans, features, amenities, services and prices, which are subject to change without notice. All sizes and dimensions are approximate and the actual area and dimensions may vary from the preliminary plans to the final survey. Furniture layouts depict standard furnishing sizes and are intended for reference only. Errors and omissions excepted. Rev 02