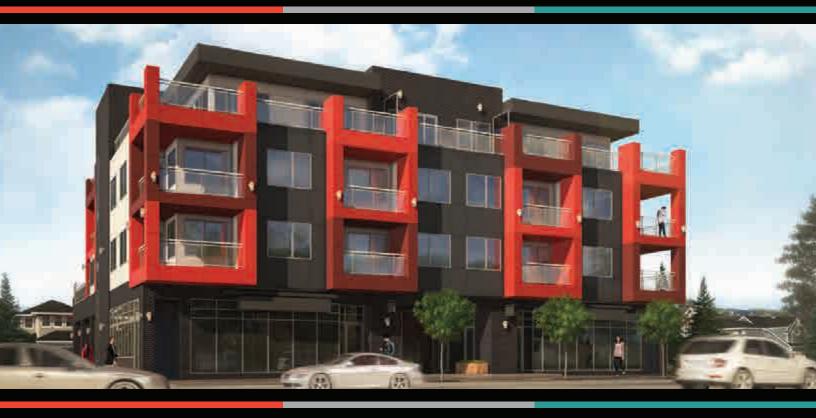

# FOR LEASE

i.D. Inglewood, Calgary AB

### **PROPERTY INFO**

LOCATION 1526-9th Avenue SE

**REDEVELOPMENT SITE** 19 Residential Units

**AVAILABLE FOR LEASE** From 1,065 sq. ft. to 2,130 sq. ft. Unit 102 1,065 sq. ft. Unit 103 1,065 sq. ft.

AVAILABLE Immediately

**CEILING HEIGHT** Up to 14'-8"

**PARKING** Abundant street parking, convenient pick up and drop off at rear of building