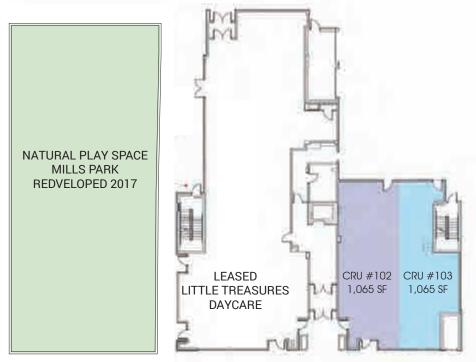

### **PROPERTY INFO**

LOCATION 1526-9th Avenue SE

**REDEVELOPMENT SITE** 19 Residential Units

**AVAILABLE FOR LEASE** From 1,065 sq. ft. to 2,130 sq. ft. Unit 102 1,065 sq. ft. Unit 103 1,065 sq. ft.

AVAILABLE Immediately