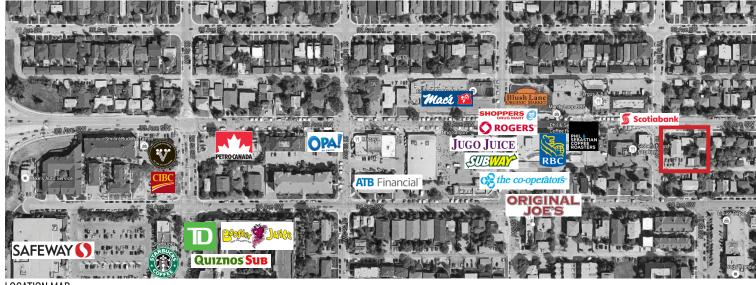

### ABOUT MARDA LOOP

Owner-operated shops featuring jewelry, clothing, music and unique gift items make Marda Loop an area to experience. We have more than 130 businesses, many of whom are independent and exclusive to our community, located along 12 city blocks.

Currently, the Marda Loop Business Revitalization Zone (BRZ) represents over 100 merchants that are the soul of Marda Loop. business members contribute to the annual BRZ fund that allows the Marda Loop BRZ to initiate several projects each year to help promote, maintain andenhance Marda Loop.

Jeff Robson · jeff@jrmercantile.com P 403 770 3071 ext 200

5 km RING \$163,154

> Jonathan Gheron • jonathan@jrmercantile.com **P** 403 770 3071 ext 201

www.jrmercantile.com

SOUTHWEST ELEVATION

PLAN

LOCATION MAP