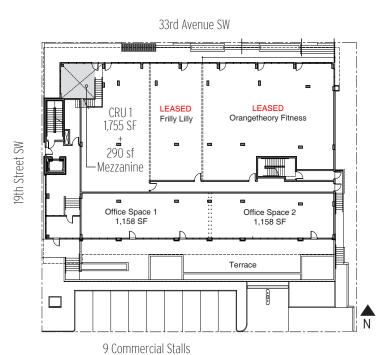

#### **MIXED-USE RESIDENTIAL**

| AVAILAE | BLE FOR LEASE                 |            |
|---------|-------------------------------|------------|
| CRU 1   | 1,755 sf                      | г          |
|         | plus 290 si mezzanine E CONTI | e<br>Guous |
| CRU 2   | C/L 1,310 sf                  | 00000      |
| CRU 3   | C/L 2,960 sf                  |            |

AVAILABLE IMMEDIATELY

#### 9 Surface parking stalls for commercial tenants

ASKING LEASE RATE

Market