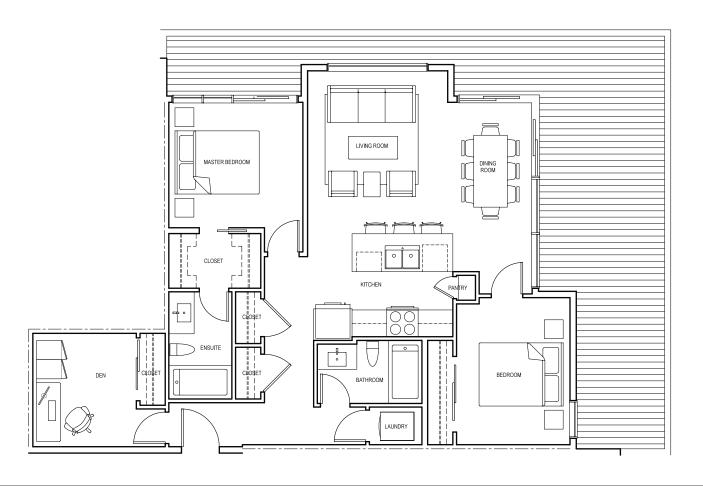

2 BEDROOM, 2 BATHROOM + DEN

INTERIOR: 933 NET SQ.FT. / 1,006 GROSS SQ.FT\*

EXTERIOR: 381 SQ.FT.