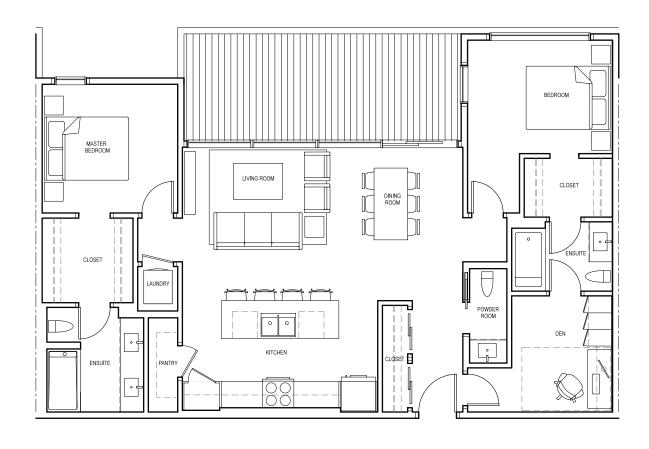

2 BEDROOM, 2 BATHROOM + DEN

INTERIOR: 1,089 NET SQ.FT. / 1,169 GROSS SQ.FT\*

EXTERIOR: 187 SQ.FT.