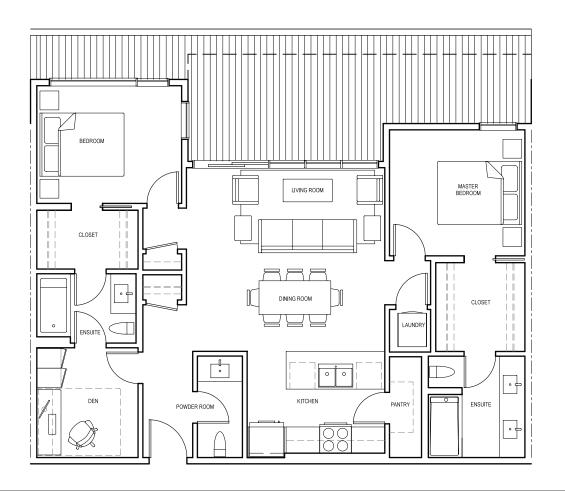

2 BEDROOM, 2.5 BATHROOM + DEN

INTERIOR: 1,012 NET SQ.FT. / 1,085 GROSS SQ.FT\*

EXTERIOR: 278 SQ.FT.