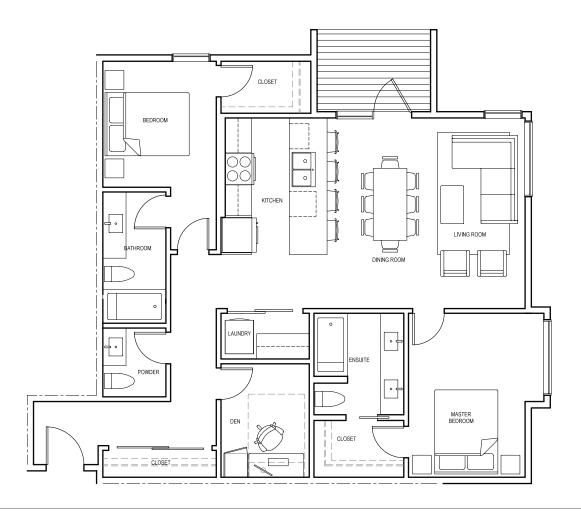

2 BEDROOM, 2.5 BATHROOM + DEN

INTERIOR: 1,025 NET SQ.FT. / 1,099 GROSS SQ.FT\*

**EXTERIOR**: 70 SQ.FT.