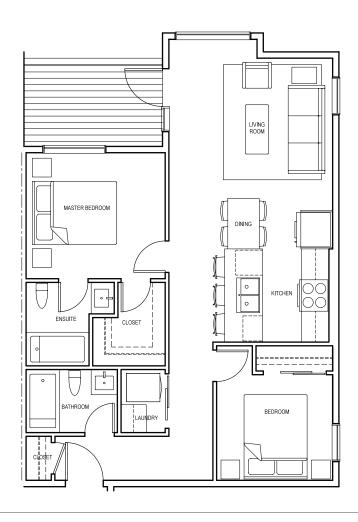

2 BEDROOM, 2 BATHROOM

INTERIOR: 741 NET SQ.FT. / 801 GROSS SQ.FT\*

**EXTERIOR:** 77 SQ.FT.