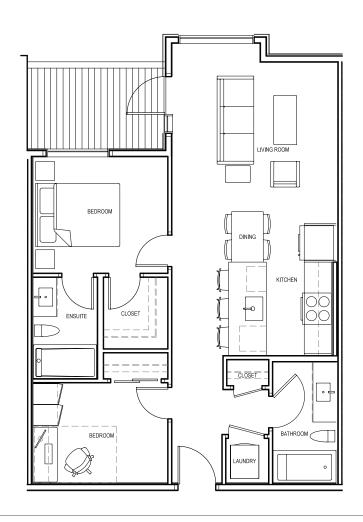

JR 2 BEDROOM, 2 BATHROOM

INTERIOR: 741 NET SQ.FT. / 801 GROSS SQ.FT\*

**EXTERIOR:** 77 SQ.FT.