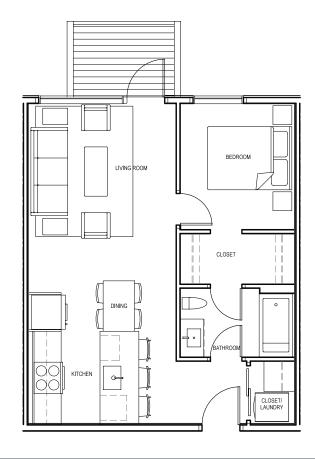

1 BEDROOM, 1 BATHROOM

INTERIOR: 544 NET SQ.FT. / 592 GROSS SQ.FT\*

**EXTERIOR:** 55 SQ.FT.

<sup>•</sup> The net sqft measures the total floor area, and is aligned with the Residential Measurement Standard set by the Calgary Real Estate Board.

This floor plan is a representation only and does not account for customizations to be included. The developer reserves the right to make modifications and changes to plans, features, amenities, services and prices, which are subject to change without notice. All sizes and dimensions are approximate and the actual area and dimensions may vary from the preliminary plans to the final survey. Furniture layouts depict standard furnishing sizes and are intended for reference only. Errors and omissions excepted.

<sup>•</sup> The gross sqft measures the total floor area plus everything inside the walls. This standard aligns with the Building Owners and Managers Association.