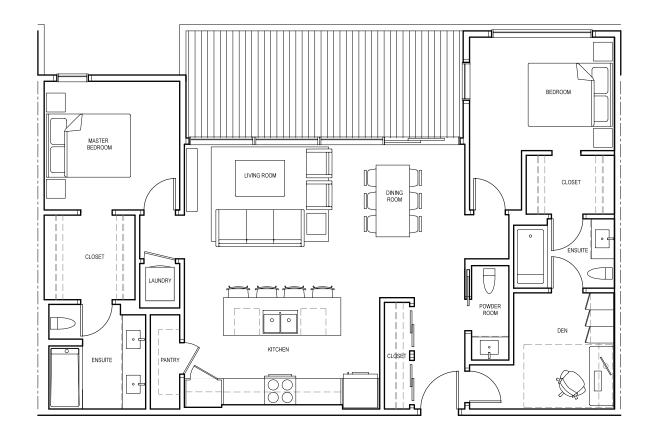

2 BEDROOM, 2 BATHROOM + DEN

INTERIOR: 1,089 NET SQ.FT. / 1,169 GROSS SQ.FT\*

EXTERIOR: 187 SQ.FT.

<sup>•</sup> The net sqft measures the total floor area, and is aligned with the Residential Measurement Standard set by the Calgary Real Estate Board.

This floor plan is a representation only and does not account for customizations to be included. The developer reserves the right to make modifications and changes to plans, features, amenities, services and prices, which are subject to change without notice. All sizes and dimensions are approximate and the actual area and dimensions may vary from the preliminary plans to the final survey. Furniture layouts depict standard furnishing sizes and are intended for reference only. Errors and omissions excepted.

<sup>•</sup> The gross sqft measures the total floor area plus everything inside the walls. This standard aligns with the Building Owners and Managers Association.