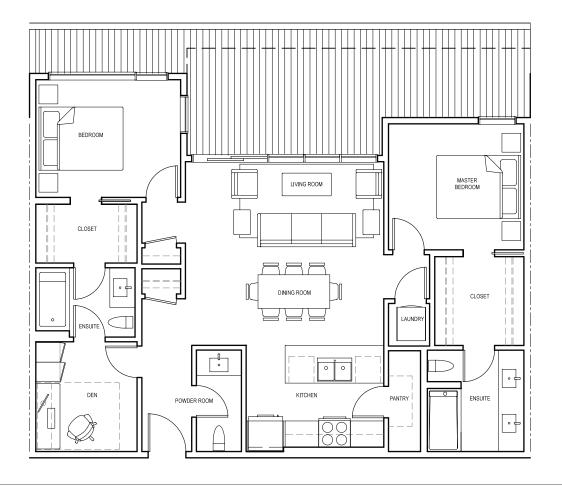

2 BEDROOM, 2.5 BATHROOM + DEN

INTERIOR: 1,012 NET SQ.FT. / 1,085 GROSS SQ.FT\*

EXTERIOR: 278 SQ.FT.

<sup>•</sup> The net sqft measures the total floor area, and is aligned with the Residential Measurement Standard set by the Calgary Real Estate Board.

This floor plan is a representation only and does not account for customizations to be included. The developer reserves the right to make modifications and changes to plans, features, amenities, services and prices, which are subject to change without notice. All sizes and dimensions are approximate and the actual area and dimensions may vary from the preliminary plans to the final survey. Furniture layouts depict standard furnishing sizes and are intended for reference only. Errors and omissions excepted.

<sup>•</sup> The gross sqft measures the total floor area plus everything inside the walls. This standard aligns with the Building Owners and Managers Association.