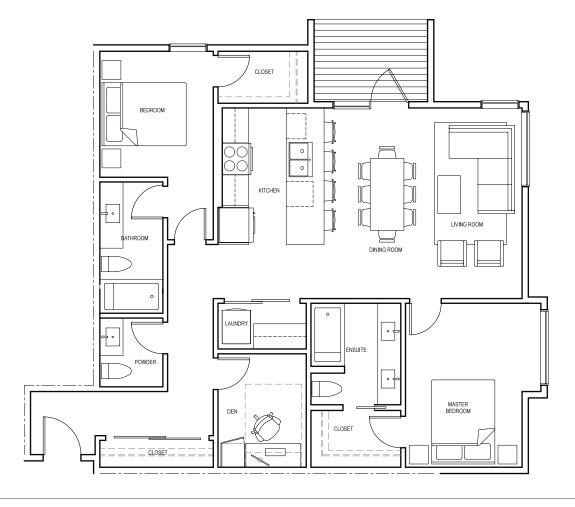

2 BEDROOM, 2.5 BATHROOM + DEN

INTERIOR: 1,025 NET SQ.FT. / 1,099 GROSS SQ.FT\*

EXTERIOR: 70 SQ.FT.

<sup>•</sup> The net sqft measures the total floor area, and is aligned with the Residential Measurement Standard set by the Calgary Real Estate Board.

This floor plan is a representation only and does not account for customizations to be included. The developer reserves the right to make modifications and changes to plans, features, amenities, services and prices, which are subject to change without notice. All sizes and dimensions are approximate and the actual area and dimensions may vary from the preliminary plans to the final survey. Furniture layouts depict standard furnishing sizes and are intended for reference only. Errors and omissions excepted.

<sup>•</sup> The gross sqft measures the total floor area plus everything inside the walls. This standard aligns with the Building Owners and Managers Association.