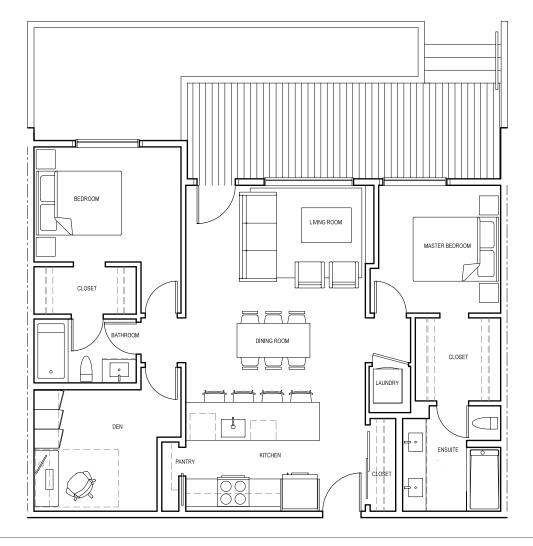

2 BEDROOM, 2 BATHROOM + DEN

INTERIOR: 1,011 NET SQ.FT. / 1,079 GROSS SQ.FT\*

EXTERIOR: 184 SQ.FT.

 $<sup>\</sup>bullet \ \, \text{The net sqft measures the total floor area, and is aligned with the Residential Measurement Standard set by the Calgary Real Estate Board.}$ 

<sup>•</sup> The gross sqft measures the total floor area plus everything inside the walls. This standard aligns with the Building Owners and Managers Association.