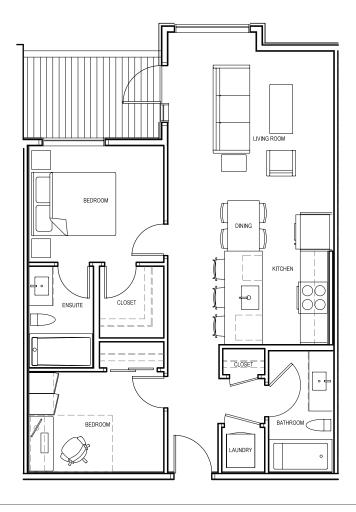

JR 2 BEDROOM, 2 BATHROOM

INTERIOR: 741 NET SQ.FT. / 801 GROSS SQ.FT\*

EXTERIOR: 77 SQ.FT.

<sup>•</sup> The net sqft measures the total floor area, and is aligned with the Residential Measurement Standard set by the Calgary Real Estate Board.

This floor plan is a representation only and does not account for customizations to be included. The developer reserves the right to make modifications and changes to plans, features, amenities, services and prices, which are subject to change without notice. All sizes and dimensions are approximate and the actual area and dimensions may vary from the preliminary plans to the final survey. Furniture layouts depict standard furnishing sizes and are intended for reference only. Errors and omissions excepted.

<sup>•</sup> The gross sqft measures the total floor area plus everything inside the walls. This standard aligns with the Building Owners and Managers Association.