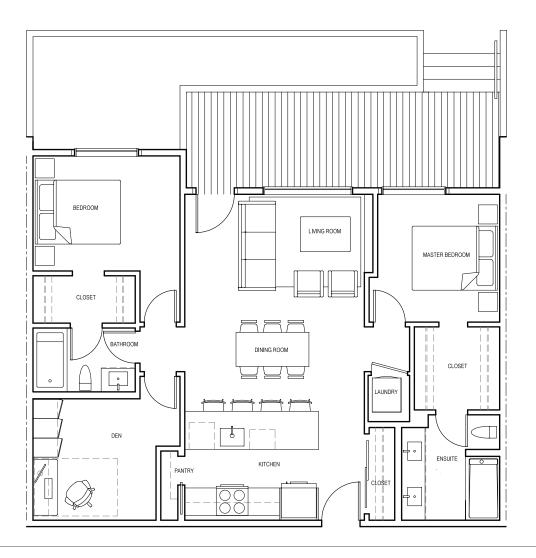

2 BEDROOM, 2 BATHROOM + DEN

INTERIOR: 1,011 NET SQ.FT. / 1,079 GROSS SQ.FT\*

EXTERIOR: 184 SQ.FT.

## DRAFT

<sup>•</sup> The net sqft measures the total floor area, and is aligned with the Residential Measurement Standard set by the Calgary Real Estate Board.

The developer reserves the right to make modifications and changes to plans, features, amenities, services and prices, which are subject to change without notice. All sizes and dimensions are approximate and the actual area and dimensions may vary from the preliminary plans to the final survey. Furniture layouts depict standard furnishing sizes and are intended for reference only. Errors and omissions excepted.

<sup>•</sup> The gross sqft measures the total floor area plus everything inside the walls. This standard aligns with the Building Owners and Managers Association.